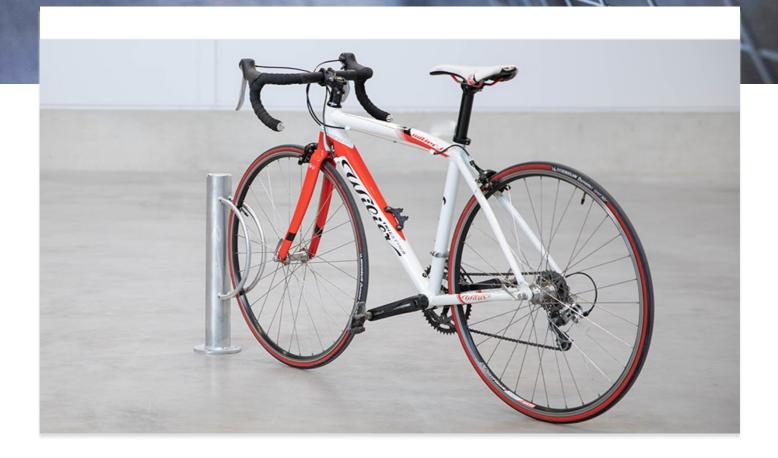

# Bike-Up Pole 1 bike

### Modeller

| ARTIKLER / BESKRIVELSE |        | HØJDE X BREDDE (MM) | OVERFLADEBEHANDLING |
|------------------------|--------|---------------------|---------------------|
|                        | 1000-1 | 560x263             | Varmforzinket       |