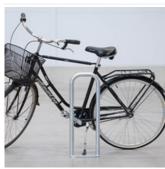

## **Bike-Up Nimbus Small**

Stylish bicycle rack for support and locking of bicycles. Hot-dip galvanized surface treatment, fastening with bolt.

1 artikler

ANDRE STATIVER