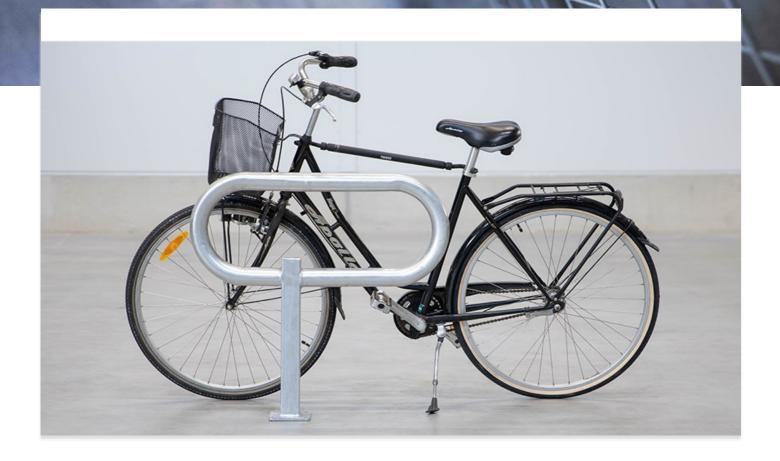

# Bike-Up Journey

# Modeller

| ARTIKLER / BESKRIVELSE    | BREDDE (MM) | HØJDE (MM) | OVERFLADEBEHANDLING |
|---------------------------|-------------|------------|---------------------|
| 101103<br>Bike-Up Journey | 820         | 779        | Varmforzinket       |