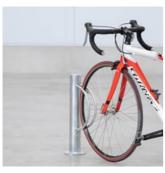

### Bike-Up Pole 1 bike

Bicycle rack Bike-Up Pole 1 bike is a bicycle rack with space for a bicycle on the ground, and can be easily placed along e.g. sidewalks. The stand is mounted by screwing it into the ground.