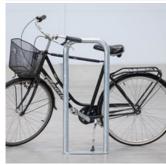

#### Bike-Up Nimbus Large

Hot-dip galvanized surface treatment, fastening with bolt. Stylish bicycle rack for support and locking of bicycles.

1 artikler