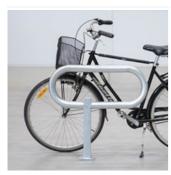

#### Bike-Up Journey

Stable and robust bicycle rack for support and locking of bicycles. Hot-dip galvanized surface treatment, fastening with bolt.

1 artikler

ANDRE STATIVER