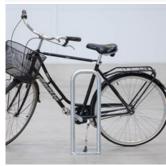

### Bike-Up Nimbus Small

Stylish bicycle rack for support and locking of bicycles. Hot-dip galvanized surface treatment, fastening with bolt.

1 artikler