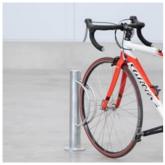

#### Bike-Up Pole 1 bike

Bicycle rack Bike-Up Pole 1 bike is a bicycle rack with space for a bicycle on the ground, and can be easily placed along e.g. sidewalks. The stand is mounted by screwing it into the ground.