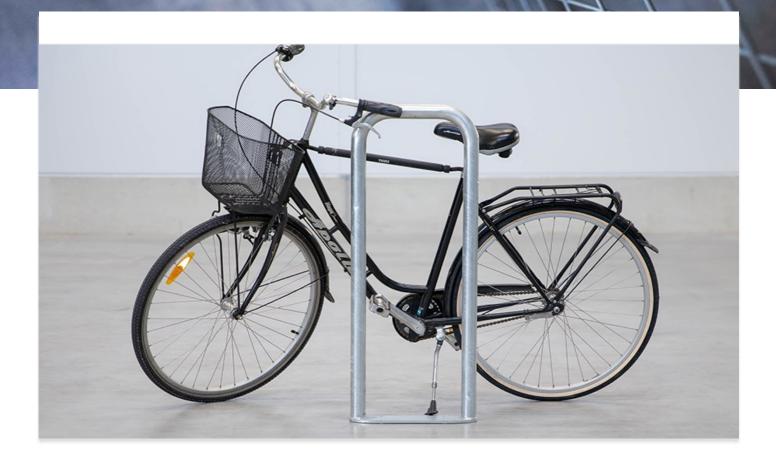

# Bike-Up Nimbus Large

## Modeller

| ARTIKLER / BESKRIVELSE         | BREDDE (MM) | HØJDE (MM) | OVERFLADEBEHANDLING |
|--------------------------------|-------------|------------|---------------------|
| 101102<br>Bike-Up Nimbus Large | 400         | 1000       | Varmforzinket       |