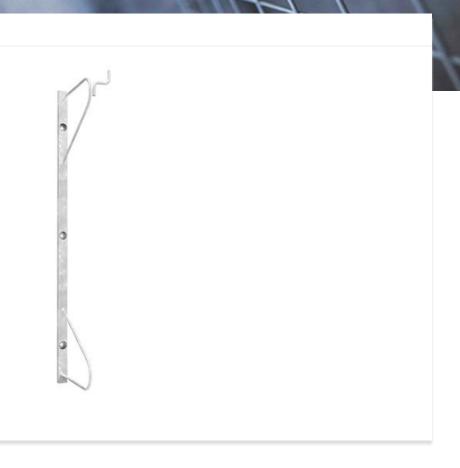

# Bike-Up Krog\

# Modeller

| ARTIKLER / BESKRIVELSE | BREDDE (MM) | LÆNGDE (MM) | OVERFLADEBEHANDLING | ANDET        |
|------------------------|-------------|-------------|---------------------|--------------|
| 500-1                  | 100         | 1210        | Varmforzinket       | Depth 260 mm |