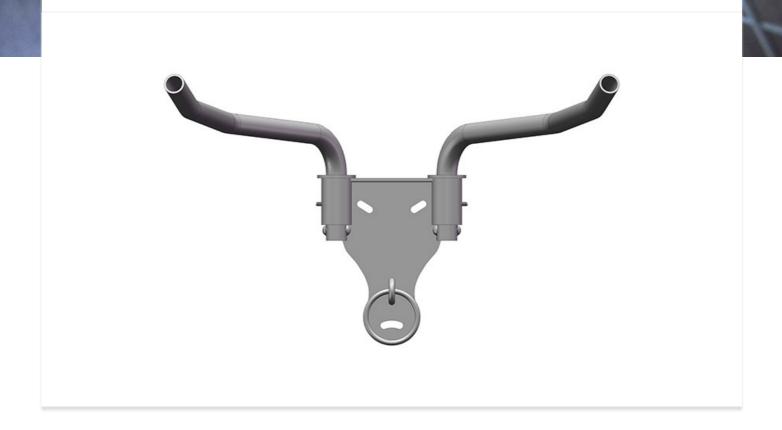

# Bull Hanger

# Modeller

| ARTIKLER / BESKRIVELSE | MIN. BREDDE (MM) | MAKS. BREDDE (MM) | HØJDE (MM) |
|------------------------|------------------|-------------------|------------|
| 102030                 | 320              | 900               | 260        |