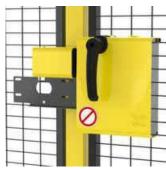

# Tilkoblingslås

This lock is an alternative to our X-lock and has an integrated mounting for non-contact switches. The lock has an adjustable hitch for eliminating any internal play. The handle is spring-loaded to remove the ability of the door to automatically fully close. To fully shut the door requires deliberate operation of the handle eliminating accidental closure. The external handle has an integrated padlock-loop which makes it possible to secure the door to prevent accidental closure when servicing or machine setting for example.

Note, padlock and/or switch are not included.