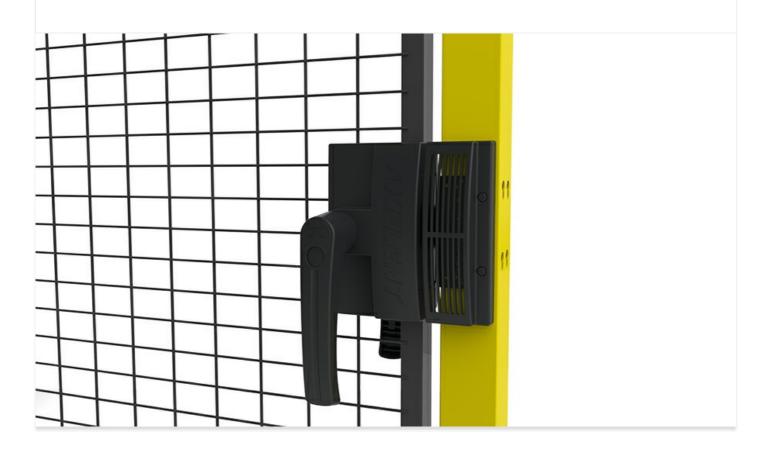

# Tilkoblingslås

This lock is an alternative to our X-lock and has an integrated mounting for non-contact switches. The lock has an adjustable hitch for eliminating any internal play. The handle is spring-loaded to remove the ability of the door to automatically fully close. To fully shut the door requires deliberate operation of the handle eliminating accidental closure. The external handle has an integrated padlock-loop which makes it possible to secure the door to prevent accidental closure when servicing or machine setting for example.

Note, padlock and/or switch are not included.